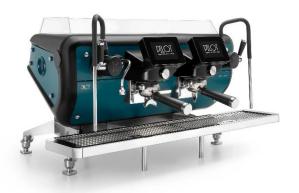

## The Ability to Lead Through a Storm

The Storm is a new-generation high-end espresso machine,

born from the perfect blend of cutting-edge modern technology and centuries-old Italian craftsmanship.

World champion baristas were directly involved in its development, ensuring that the machine offers a highly user-friendly design and functionality.

- Heat Exchange Boiler
- Dry Steam Dispenser
- 5in User Display Interface

- Multiple PID Controllers
- Pressure Stabilizer
- Pre-infusion Control

- Cool Touch Steam wand
- Adjustable Tray Height
- USB Port

| Model | Version | Boiler | W*D*H            | Weight | Power   | Power Supply  |
|-------|---------|--------|------------------|--------|---------|---------------|
| Pilot | 2 group | 9 L    | 1035 * 618 * 500 | 98 kg  | 3,300 W | 220 V / 380 V |