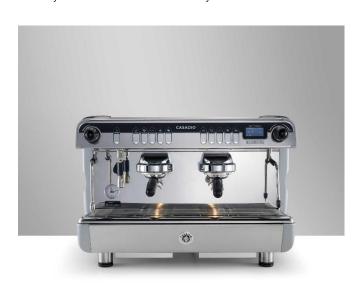

## **Nettuno**

## **A Concern of Cimbali Group**

**Cimbali Group**'s Latest Addition: **Casadio Nettuno**. Just like a high-end machine, it includes a user interface display with energy-efficient operation.

The Nettuno delivers excellent convenience and performance while consuming minimal electricity. It is the best value-for-money coffee machine in the market.

- Heat Exchange System
- Steel Boiler
- User Display Interface

- Barista Light (Optional)
- Auto Steamer (Optional)
- Auto Cleaning System
- Programmable espresso Volume
- Auto On & Off System
- Built in Shot Timer