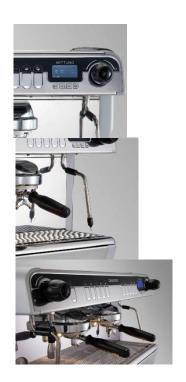

- Heat Exchange System
- Steel Boiler
- User Display Interface

- Barista Light (Optional)
- Auto Steamer (Optional)
- Auto Cleaning System
- Programmable espresso Volume
- Auto On & Off System
- Built in Shot Timer