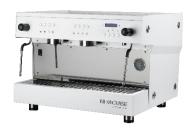

A Sleek and contemporary look that fits seamlessly into any café setting, enhancing the visual appeal while being highly functional.

- · Heat Exchange Boiler
- 14L Stainless Steel Boiler
- User Display Interface

- 3 PID Controller
- Pre-infusion
- Auto Cleaning System

- Programmable espresso Volume
- Barista Light
- Built in Shot Timer

| Model   | Version | Boiler | W*D*H           | Weight | Power   | Power Supply  |
|---------|---------|--------|-----------------|--------|---------|---------------|
| Moresto | 2 group | 14     | 715 * 567 * 534 | 68 kg  | 3,200 W | 220 V / 380 V |