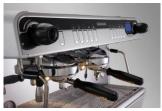

A Sleek and contemporary look that fits seamlessly into any café setting, enhancing the visual appeal while being highly functional.

- · Heat Exchange Boiler
- 14L Stainless Steel Boiler
- User Display Interface

- 3 PID Controller
- Pre-infusion
- Auto Cleaning System

- Programmable espresso Volume
- Barista Light
- Built in Shot Timer

| Model   | Version | Boiler | W*D*H           | Weight | Power   | Power Supply  |
|---------|---------|--------|-----------------|--------|---------|---------------|
| Moresto | 2 group | 14     | 715 * 567 * 534 | 68 kg  | 3,200 W | 220 V / 380 V |