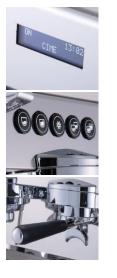

- Heat exchanger boiler (12 L)
- Adjustable pre-infusion (ON/OFF)
- Programmable Espresso Volume
- Programmable Hot Water
- User Display

- Adjustable drain tray
- Barista Light (Group Head LED)
- Lever Type steam wand
- Auto-cleaning system
- · Low water indicator for boiler

- Emergency extraction button
- Drain valve
- Cool-touch steam wand

| Model | Version | Boiler | W * D * H    | Weight | Power   | Power Supply  |
|-------|---------|--------|--------------|--------|---------|---------------|
| Rover | 2 group | 12 L   | 72 * 53 * 46 | 55 kg  | 3,000 W | 220 V / 380 V |