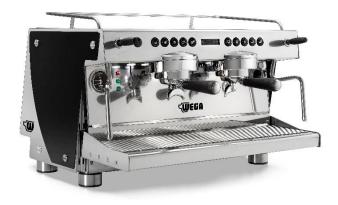

## Ease of Communication Between Barista & Machine, Rover

The Rover by WEGA stands out with its low profile, modern and minimalistic design, emphasizing barista–customer interaction. Unlike competitors in its price range, the Rover offers unique functionality and aesthetic appeal, representing a new value in WEGA's branding.

- Heat exchanger boiler (12 L)
- Adjustable pre-infusion (ON/OFF)
- Programmable Espresso Volume
- Programmable Hot Water
- User Display

- Adjustable drain tray
- Barista Light (Group Head LED)
- Lever Type steam wand
- Auto-cleaning system
- · Low water indicator for boiler

- Emergency extraction button
- Drain valve
- Cool-touch steam wand

| Model | Version | Boiler | W * D * H    | Weight | Power   | Power Supply  |
|-------|---------|--------|--------------|--------|---------|---------------|
| Rover | 2 group | 12 L   | 72 * 53 * 46 | 55 kg  | 3,000 W | 220 V / 380 V |